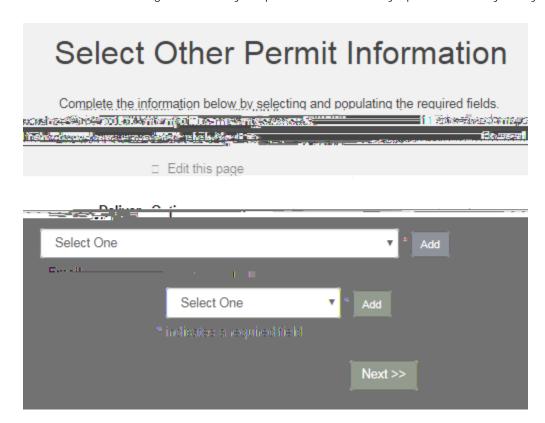

have completed your transaction.



12. Chose the permit type that you wish to purchase. Please note that a "Temporary Printable Permit" will also show up as a choice. This temporary permit can be purchased for one or more days and be printed in advance if you have visitors coming to campus or need to have more than one vehicle on campus at a time. Check the box stating that you agree to the ODU Transportation & Parking Services parking regulations. Then click "Next."



13. Choose the Vehicles that you wish to be associated with your permit. You must have at least 1 vehicle associated with your permit, but you can have up to 3. When you have chosen your vehicles click "Next."



14. Choose the mailing address for your permit as the delivery option and verify that your email is correct.



15. Choose your payment method using the drop down box. Choices will include Payroll Deduction, Visa, Master Card, and Discover. After you make your choice, click "Pay Now."



16. Verify the information regarding payroll deduction and confirm the last 4 digits of your UIN#. Then click "Next."



| 17. Please confirm that the correct permit is in your cart and check the box that you have read and understood the conditions of your permit purchase.                                                                 |    |
|------------------------------------------------------------------------------------------------------------------------------------------------------------------------------------------------------------------------|----|
|