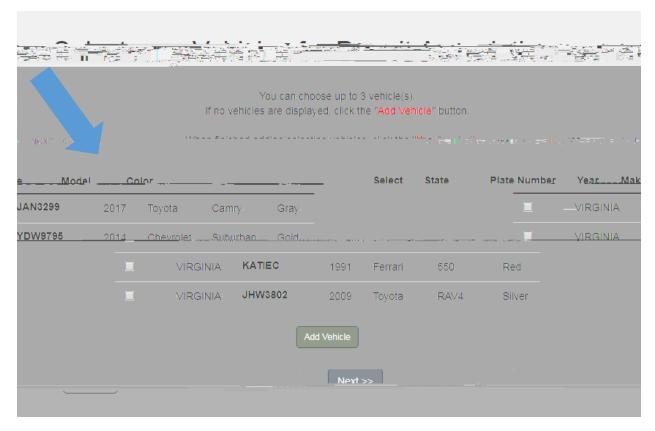

13. Choose the Vehicles that you wish to be associated with your permit. You must have at least 1 vehicle associated with your permit, but you can have up to 3. When you have chosen your vehicles click "Next."