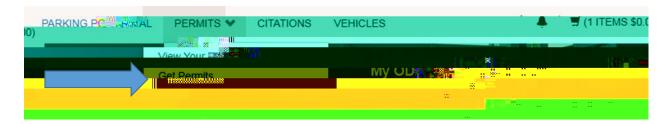

- 1. Visit the Old Dominion University parking portal at <a href="www.odu.edu/parking">www.odu.edu/parking</a>
- 2. Click on "Purchase a Permit"

3. Click on "Get Permits"

4. Click on "ODU Affiliated Login"