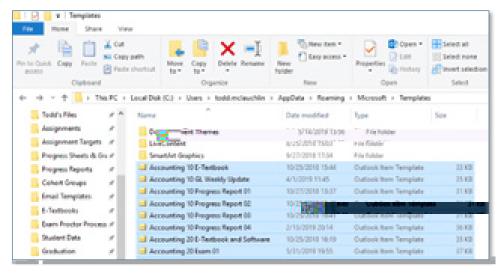

In the window that opens, you will find a copy of all templates you created in Microsoft
Outlook. Click CTRL+A to select all template files, then click CTRL+C to copy them to your
clipboard.

5. Open your backup location (OneDrive, Network share, etc) and create a new folder called "Templates." Open this folder and click CTRL+V to paste all the template f les you copied from the previous step.