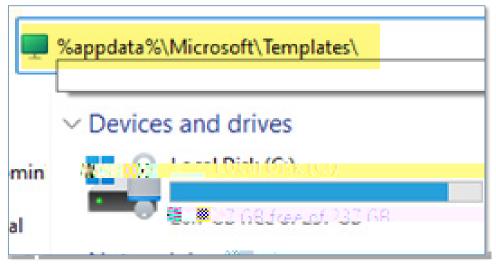

## How to back up Of ce templates

- 1. Close Outlook if it is currently open.
- 2. Open **File Explorer** in Windows.
- Type in the following address in the address bar, and hit Enter:
   %appdata%\Microsoft\Templates\