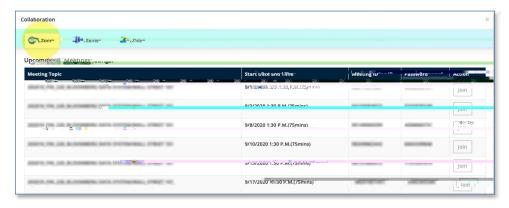

## **Access Zoom**

The Zoom tab shows a list of upcoming meetings for your course.

Click the **Join** button to open the meeting in the Zoom app on your device. (Make sure that you are logged in to Zoom with your ODU MIDAS ID and password.)

The Join button is available 30 minutes before the start of the class. Prior to that, the class status displays Waiting. You may need to refresh the page 30 minutes before class to see the Join button.