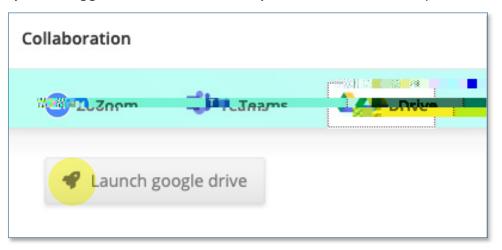

## **Access Shared Google Drive**

The Google Drive tab will show a **Launch Google Drive** button if your instructor has created a shared Google Drive for your course.

Click the **Launch Google Drive** button to launch the Google Drive app (if you have it installed on your device) and view your course's shared drive. (Make sure that you are logged in to the G Suite with your ODU MIDAS ID and password.)

Note: You can also access the shared drive directly from Google Drive. The course shared drive is displayed under Shared Drives.

Find more information about Remote Learning @ ODU at <u>odu.edu/academics/student-computing/remote-learning</u>.