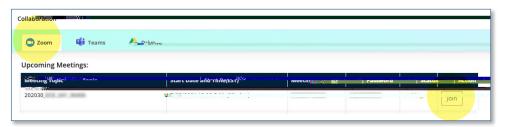

## **Access Zoom**

The Zoom tab shows a list of upcoming meetings for your course.

Click the **Join** button to open the meeting in the Zoom app on your device. (Make sure that you are logged in to Zoom with your ODU MIDAS ID and password.)

The Join button is available 30 minutes before the start of the class. Prior to that, the class status displays Waiting. You may need to refresh the page 30 minutes before class to see the Join button.