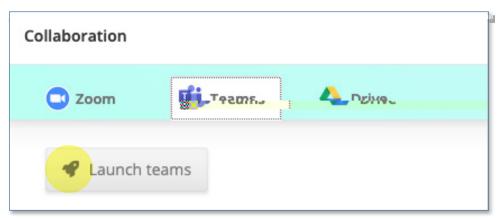

## **Access Microsoft Teams**

The Teams tab will show a **Launch Teams** button if your instructor has created a Team for your course.

Click the **Launch Teams** button to launch the Teams app (if you have it installed on your device) and view your course's team. (Make sure that you are logged in to Teams with your ODU email address and MIDAS password.)

Note: You can also access the Team directly from the Teams app. The course team is displayed in your list of teams.