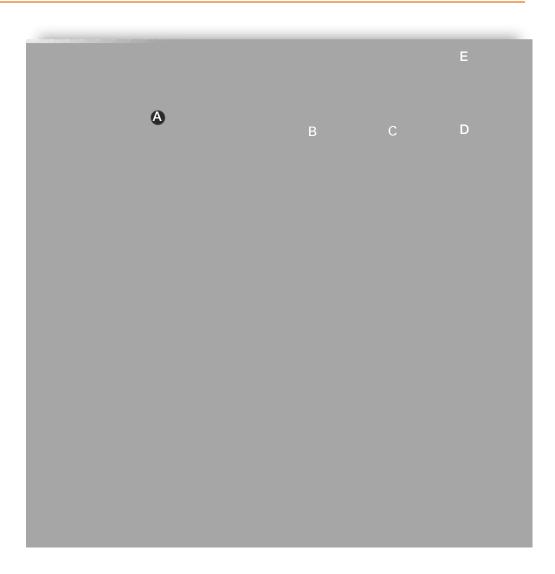

## Home Page

The Home Page gives you access to all of these features.

Search

- **B** Browse Categories
- Quick Order
- Dashboard
- e My Account

## Add items to your order

- **Search:** Search by keyword or item number. Search will display a summary of matching categories and top-ranking items that match your criteria. Narrow the results by product attributes, change the sort by option or compare items.
- Browse Categories: Browse the online catalog to find the products you need.
  Includes Ink & Toner Finder, Eco and Recycled, Minority-Owned Business products, and recently purchased.
- Quick Order: Enter up to 10 item numbers and quantities and click Add.
- **Dashboard:** Quick access to view order history, shopping lists and frequently ordered items.